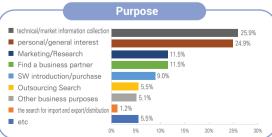

#### Softwave 2022 Visitors Analysis

- SW convergence fields: game, media, finance, communication, service app
- Entrepreneur, VC, and other investment institution reviewer
- Smart city, energy, general manager, and other industry stakeholders