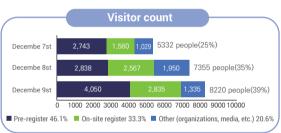

# 70% of visitors are buyers & customers, proven business market

#### Softwave is a B2B exhibition specializing in SW where you can meet new customers.

It is a proven market where various industry workers from the public and private sectors visit to explore product/ service transactions and seek SW convergence business opportunities.