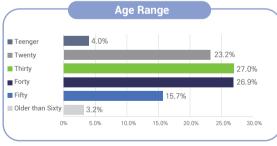

#### Softwave 2022 Visitors Analysis

- SW convergence fields: game, media, finance, communication, service app
- Entrepreneur, VC, and other investment institution reviewer
- Smart city, energy, general manager, and other industry stakeholders